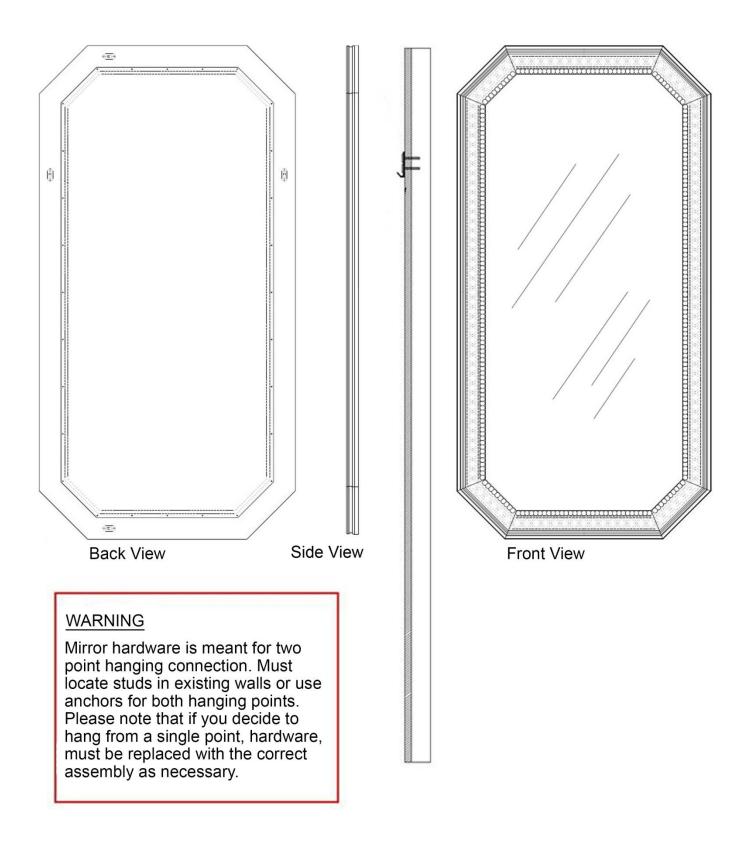

## ASSEMBLY INSTRUCTIONS

1.Pick a spot to hang the mirror. Locating it over a stud is helpful, but not necessary with the right anchors. Always mark the center of the stud.

- 2.Measure up to your desired height and make a mark.
- 3.Drill in first screw or install first anchor if necessary.

4. With a level and ruler, measure the distance between the keyhole hardware and make a mark.

- 5.Drill in second screw or install second anchor if necessary.
- 6.With help, carefully lift mirror up to wall and place the keyhole hardware onto both secured screws.